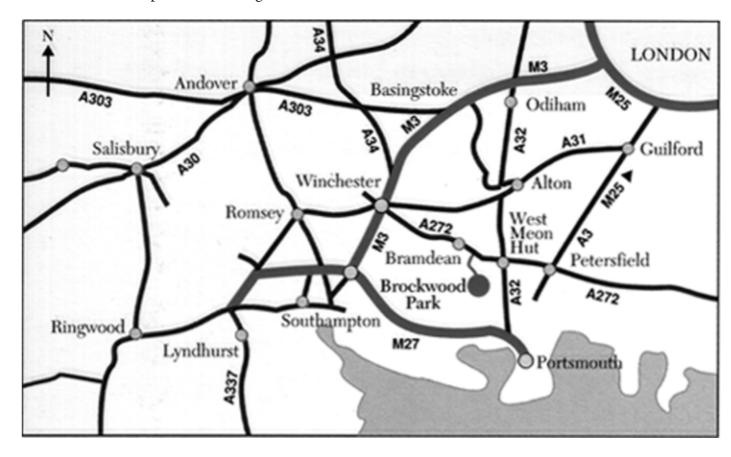

**Road:** Take the **M3** towards Winchester, leaving at Junction 9. Follow the **A272** towards Petersfield, and a mile after passing Bramdean, take the turning right signposted Brockwood. Alternatively, take the **A3** to Petersfield, then the **A272** towards Winchester. 1½ miles after the traffic lights at West Meon Hut, take the turning left signposted Brockwood (see map below). Follow the lane up the hill, past Brockwood Park School and Brockwood Park Farm, and the Centre car park is on the right.

Note that the bus stops right outside the railway station in Petersfield, but it is a 15-minute walk to the bus station from Winchester station.

**Road:** Once on the **A272**, Brockwood Park is signposted on the right one mile after Bramdean if coming from Winchester, and 1½ miles on the left after West Meon Hut traffic lights, if coming from Petersfield (see map below). Follow the lane up the hill, past Brockwood Park School and Brockwood Park Farm, and the Centre car park is on the right.